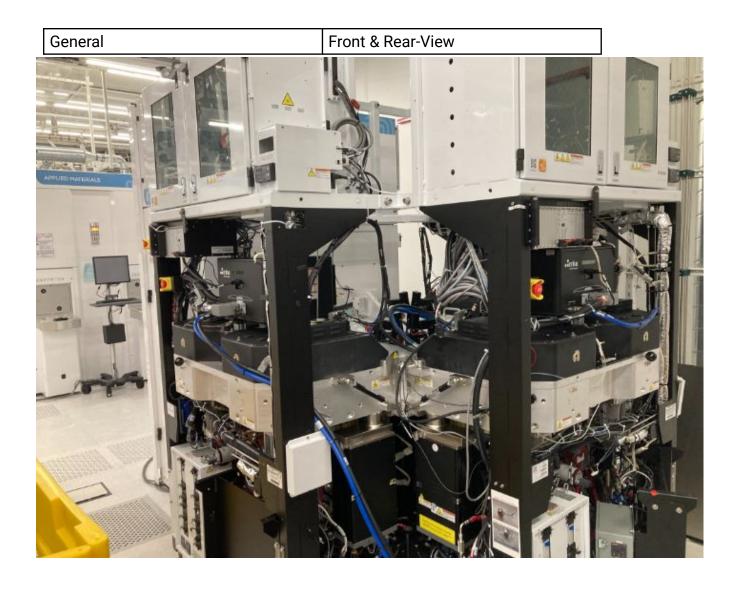

-|------------------------|----------|--------|
| Main System       | mainframe              | 1        | ОК     |
| Handler System    | VHP, FI robot Kawasaki | 3        |        |
| Factory Interface | FOUP                   | 2        | ОК     |
| Options System    |                        |          |        |
| Others            |                        |          |        |

### Excluded Items List (Pumps, Chillers & Abatement are all excluded)

| Description | Quantity |
|-------------|----------|
| NONE        |          |

\* List above may or may not be comprehensive. Tool is sold in "as-is" condition. To ensure your satisfaction, we strongly recommend to make an appointment to inspect this and every tool you are interested in.

# **Tool Pictures**

General

Front & Rear-View