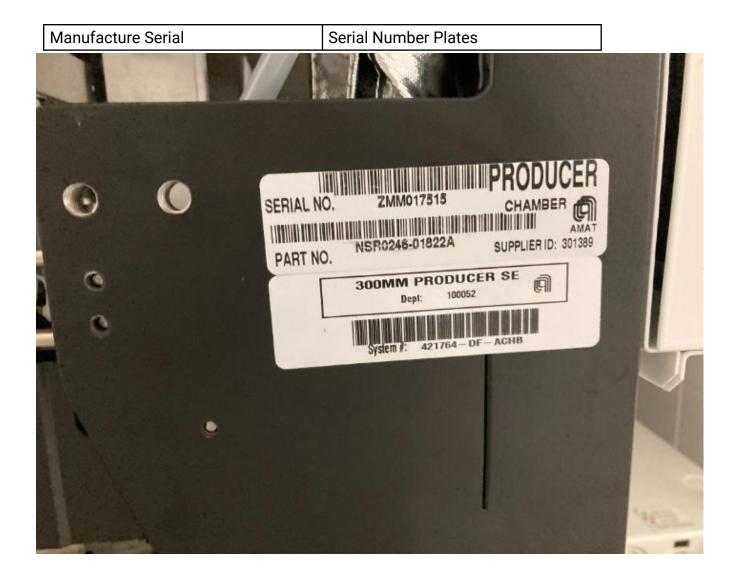

### **General Product Information**

| Vendor Supplier   | AMAT                         |
|-------------------|------------------------------|
| Model             | AMAT PRODUCER SE             |
| Vintage           | 2011                         |
| Serial No         | 421764                       |
| Asset Description | NA                           |
| Software Version  | TSW: B5.6_172; GEM: B8.20_21 |
| СІМ               | GEM                          |
| Process           | BD2 ULK                      |