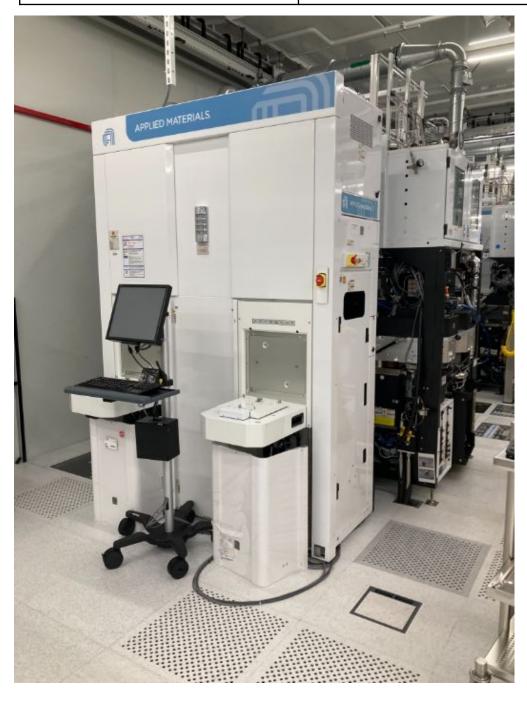

---|------------------------|----------|--------|
| Main System       | mainframe              | 1        | ОК     |
| Handler System    | VHP, FI robot Kawasaki | 3        |        |
| Factory Interface | FOUP                   | 2        | ОК     |
| Options System    |                        |          |        |
| Others            |                        |          |        |

### Excluded Items List (Pumps, Chillers & Abatement are all excluded)

| Description | Quantity |
|-------------|----------|
| NONE        |          |

\* List above may or may not be comprehensive. Tool is sold in "as-is" condition. To ensure your satisfaction, we strongly recommend to make an appointment to inspect this and every tool you are interested in.

# **Tool Pictures**

General

Front & Rear-View