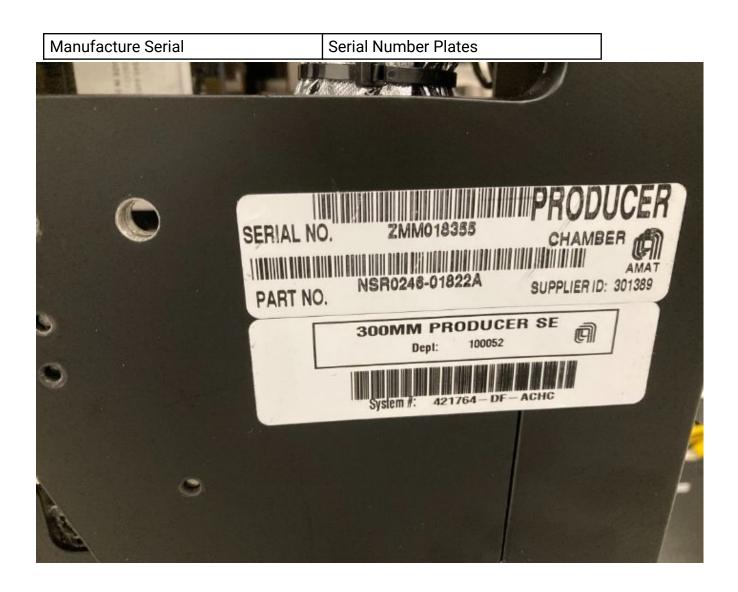

### **General Product Information**

| Vendor Supplier   | AMAT                         |
|-------------------|------------------------------|
| Model             | AMAT PRODUCER SE             |
| Vintage           | 2011                         |
| Serial No         | 421764                       |
| Asset Description | NA                           |
| Software Version  | TSW: B5.6_172; GEM: B8.20_21 |
| СІМ               | GEM                          |
| Process           | BD2 ULK                      |