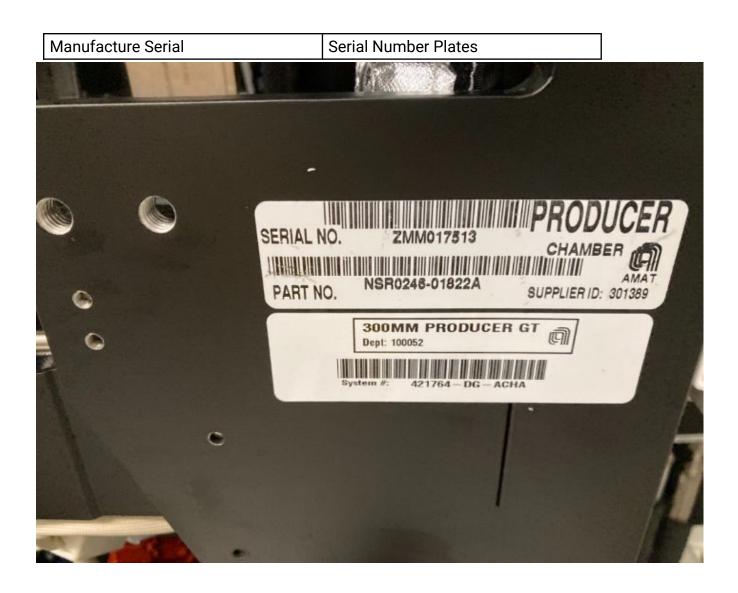

### **General Product Information**

| Vendor Supplier   | AMAT                         |
|-------------------|------------------------------|
| Model             | AMAT PRODUCER SE             |
| Vintage           | 2011                         |
| Serial No         | 421764                       |
| Asset Description | NA                           |
| Software Version  | TSW: B5.6_172; GEM: B8.20_21 |
| СІМ               | GEM                          |
| Process           | BD2 ULK                      |