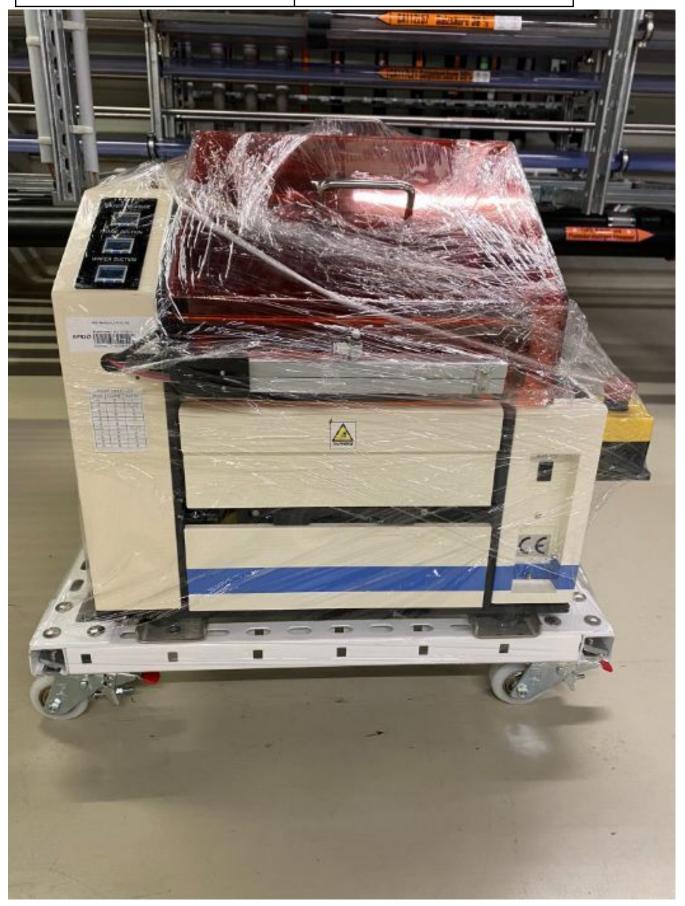

## **General Product Information**

| Vendor Supplier   | Lintec Corp.           |
|-------------------|------------------------|
| Model             | RAD-2500M/8            |
| Vintage           | 2001                   |
| Serial No         | D1S-2575-AW            |
| Asset Description | 200mm/8" wafer mounter |
| Software Version  | na                     |
| CIM               | no                     |
| Process           | Wafer Mount / Assembly |

## **Tool Pictures**

General Main Tool

Hardware Fab Side View