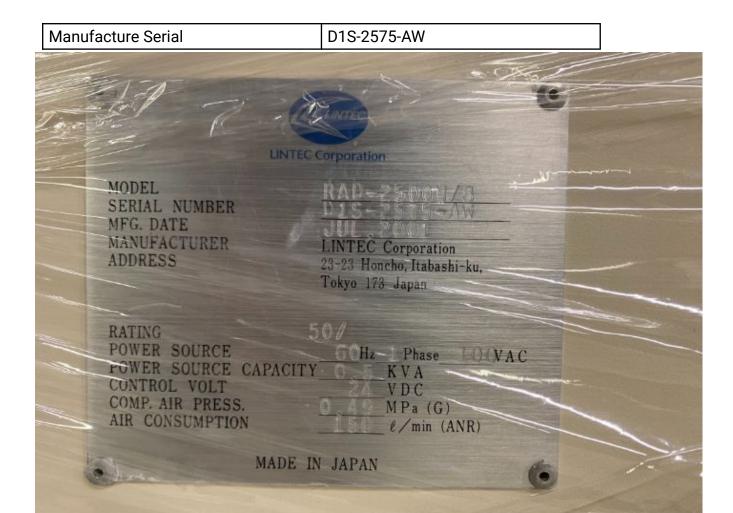

## **General Product Information**

| Vendor Supplier   | Lintec Corp.           |
|-------------------|------------------------|
| Model             | RAD-2500M/8            |
| Vintage           | 2001                   |
| Serial No         | D1S-2575-AW            |
| Asset Description | 200mm/8" wafer mounter |
| Software Version  | na                     |
| CIM               | no                     |
| Process           | Wafer Mount / Assembly |