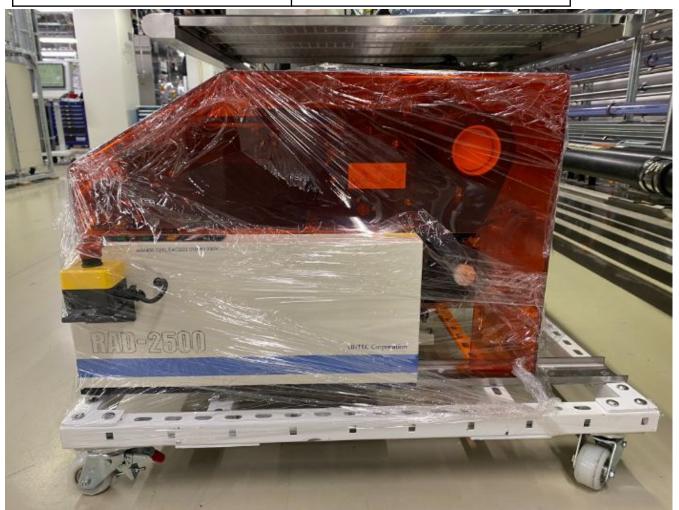

## **General Product Information**

| Vendor Supplier   | Lintec Corp.           |
|-------------------|------------------------|
| Model             | RAD-2500M/8            |
| Vintage           | 2001                   |
| Serial No         | D1S-2575-AW            |
| Asset Description | 200mm/8" wafer mounter |
| Software Version  | na                     |
| CIM               | no                     |
| Process           | Wafer Mount / Assembly |

## **Tool Pictures**

General Main Tool

Hardware Fab Side View