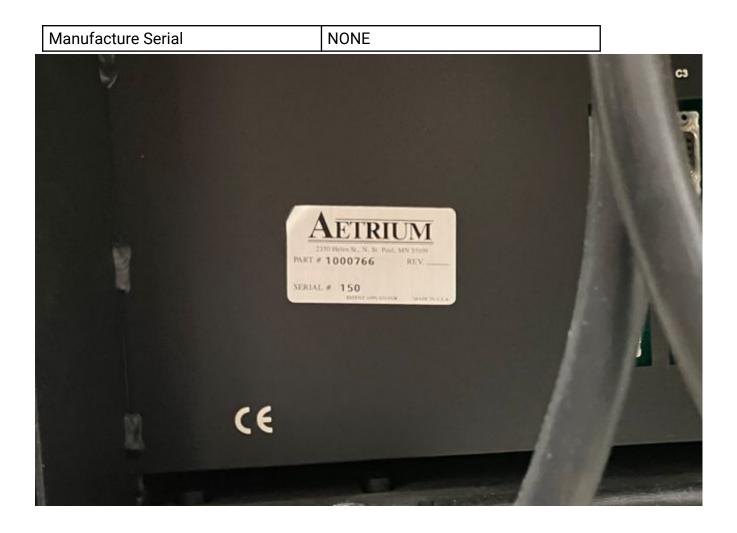

## **General Product Information**

| Vendor Supplier   | AETRIUM                                        |  |
|-------------------|------------------------------------------------|--|
| Model             | 1164 Reliability Test System                   |  |
| Vintage           | 2004                                           |  |
| Serial No         | 150                                            |  |
| Asset Description | Reliability Package level tester<br>(multiple) |  |
| Software Version  | n/a                                            |  |
| СІМ               | none                                           |  |
| Process           | Lab Analysis                                   |  |

## **Tool Pictures**