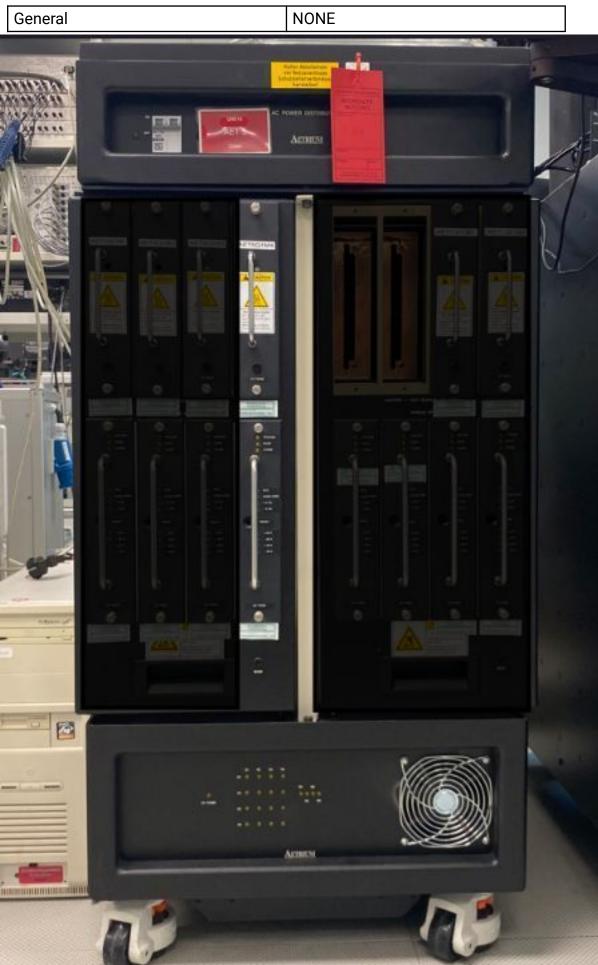

N/A             |          |        |
| Factory Interface | NONE            |          |        |
| Options System    | -               |          |        |
| Others            | -               |          |        |
| Main System       |                 |          | ОК     |

# Excluded Items List (Pumps, Chillers & Abatement are all excluded)

| Description | Quantity |
|-------------|----------|
|             |          |
|             |          |
|             |          |
|             |          |
|             |          |
|             |          |

\* List above may or may not be comprehensive. Tool is sold in "as-is" condition. To ensure your satisfaction, we strongly recommend to make an appointment to inspect this and every tool you are interested in.

## **Tool Pictures**



#### General

NONE







NONE