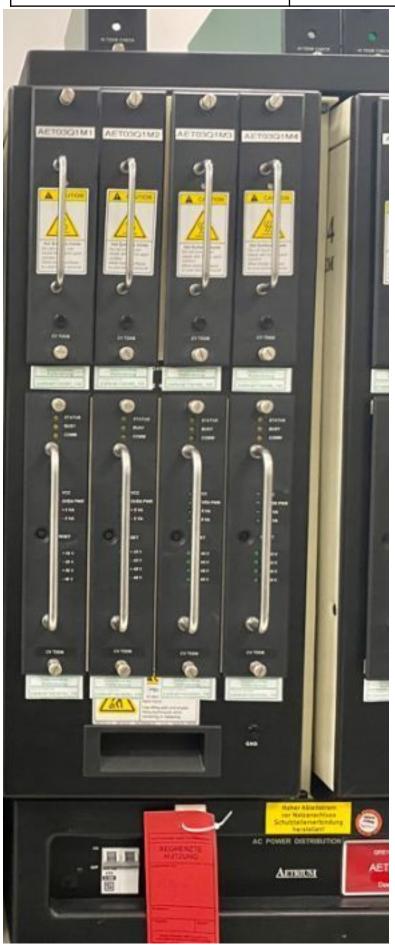

## **Tool Pictures**

## **General Product Information**

| Vendor Supplier   | AETRIUM                                        |  |
|-------------------|------------------------------------------------|--|
| Model             | 1164 Reliability Test System                   |  |
| Vintage           | 2004                                           |  |
| Serial No         | 150                                            |  |
| Asset Description | Reliability Package level tester<br>(multiple) |  |
| Software Version  | n/a                                            |  |
| СІМ               | none                                           |  |
| Process           | Lab Analysis                                   |  |