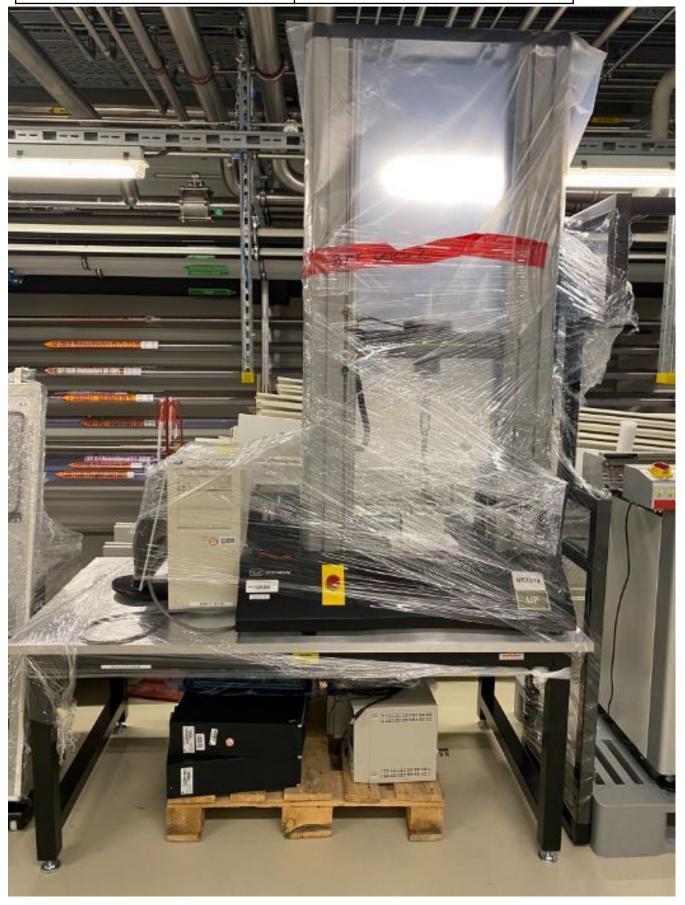

## **General Product Information**

| Vendor Supplier   | INSTRON     |
|-------------------|-------------|
| Model             | 5564        |
| Vintage           | 2001        |
| Serial No         | 5564J2710   |
| Asset Description | Pull Tester |
| Software Version  | na          |
| CIM               | Network     |
| Process           | Reliability |

#### **Tool Pictures**

General Main Tool

Hardware Fab Static Load Cell

5564J2710