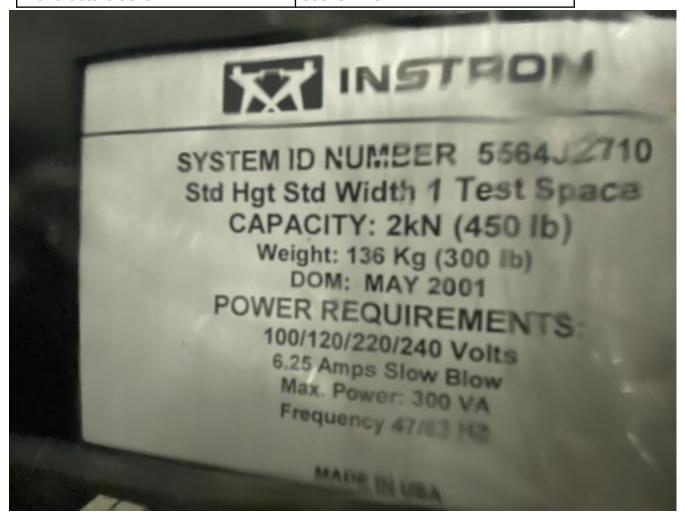

## **General Product Information**

| Vendor Supplier   | INSTRON     |
|-------------------|-------------|
| Model             | 5564        |
| Vintage           | 2001        |
| Serial No         | 5564J2710   |
| Asset Description | Pull Tester |
| Software Version  | na          |
| CIM               | Network     |
| Process           | Reliability |

#### **Tool Pictures**

General Main Tool

Hardware Fab Static Load Cell

5564J2710