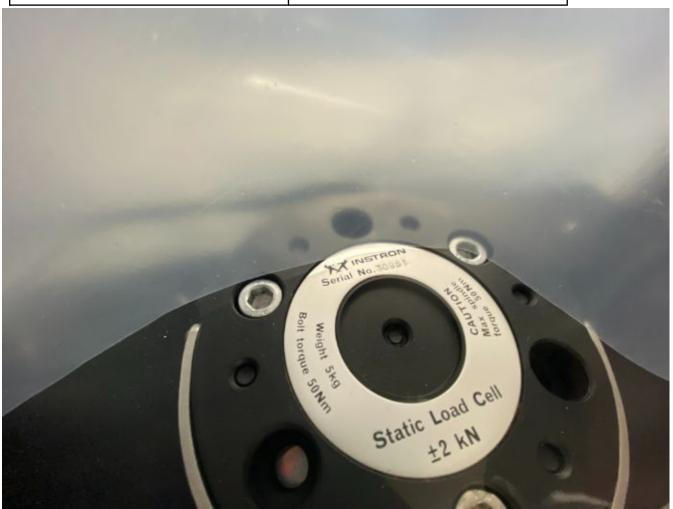

## **General Product Information**

| Vendor Supplier   | INSTRON     |
|-------------------|-------------|
| Model             | 5564        |
| Vintage           | 2001        |
| Serial No         | 5564J2710   |
| Asset Description | Pull Tester |
| Software Version  | na          |
| CIM               | Network     |
| Process           | Reliability |

#### **Tool Pictures**

General Main Tool

Hardware Fab Static Load Cell

5564J2710