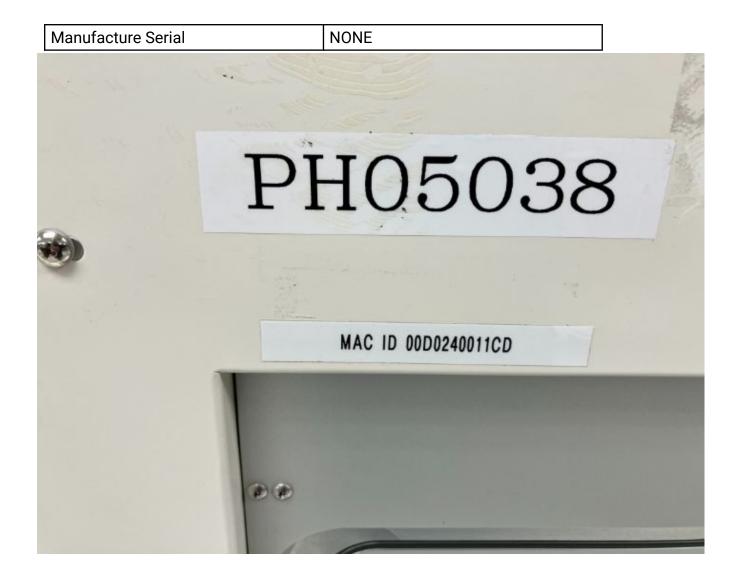

### **General Product Information**

| Vendor Supplier   | TEL                          |
|-------------------|------------------------------|
| Model             | P12XL                        |
| Vintage           | 2002                         |
| Serial No         | PH05038                      |
| Asset Description | TEL P12XL prober dual loader |
| Software Version  | Rby00-R014.083Z              |
| СІМ               | RS232                        |
| Process           | Test                         |