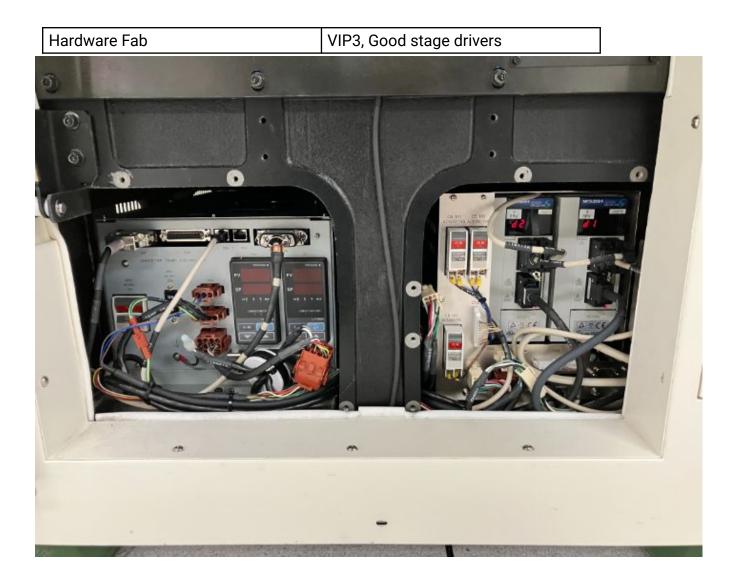

ration

| System Type       | Description  | Quantity | Status |
|-------------------|--------------|----------|--------|
| Main System       | Prober       | 1        | ОК     |
| Handler System    | pincette     | 2        | ОК     |
| Options System    | D250 chiller | 1        | ОК     |
| Others            |              |          |        |
| Factory Interface | FOUP         | 2        | ОК     |

### Excluded Items List (Pumps, Chillers & Abatement are all excluded)

| Description | Quantity |
|-------------|----------|
|             |          |

\* List above may or may not be comprehensive. Tool is sold in "as-is" condition. To ensure your satisfaction, we strongly recommend to make an appointment to inspect this and every tool you are interested in.

# **Tool Pictures**