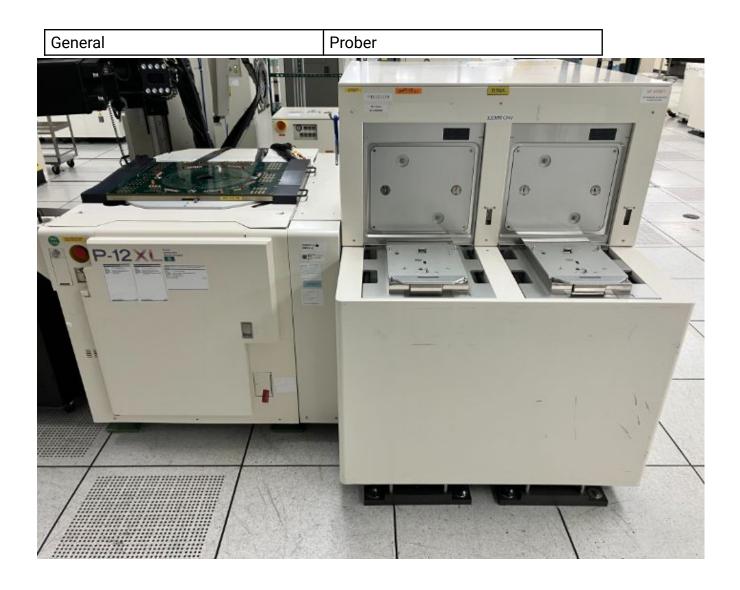

#### Hardware Configuration

| System Type       | Description  | Quantity | Status |
|-------------------|--------------|----------|--------|
| Handler System    | pincette     | 2        | ОК     |
| Options System    | D250 Chiller | 1        | ОК     |
| Others            |              |          |        |
| Factory Interface | FOUP         | 2        | ОК     |
| Main System       | Prober       | 1        | ОК     |

## **Tool Pictures**