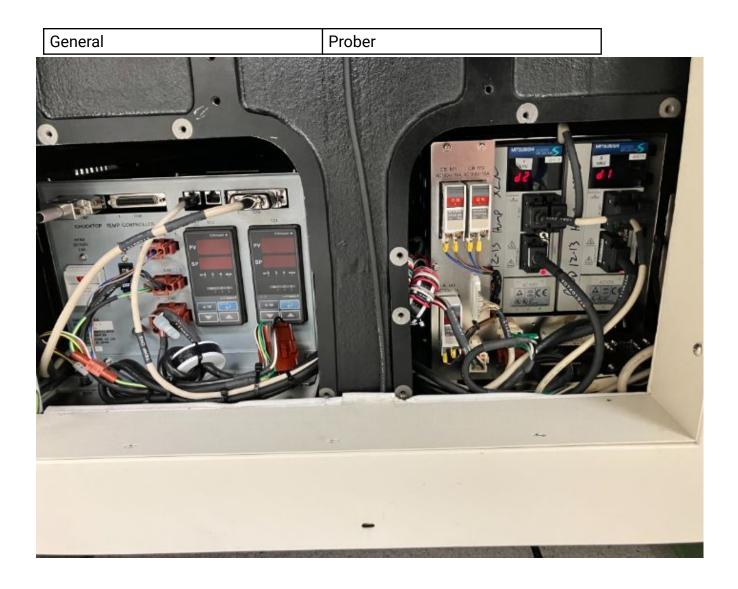

uration

| System Type       | Description  | Quantity | Status |
|-------------------|--------------|----------|--------|
| Handler System    | pincette     | 2        | ОК     |
| Options System    | D250 Chiller | 1        | ОК     |
| Others            |              |          |        |
| Factory Interface | FOUP         | 2        | ОК     |
| Main System       | Prober       | 1        | ОК     |

### Excluded Items List (Pumps, Chillers & Abatement are all excluded)

| Description | Quantity |
|-------------|----------|
| NONE        |          |

\* List above may or may not be comprehensive. Tool is sold in "as-is" condition. To ensure your satisfaction, we strongly recommend to make an appointment to inspect this and every tool you are interested in.

## **Tool Pictures**