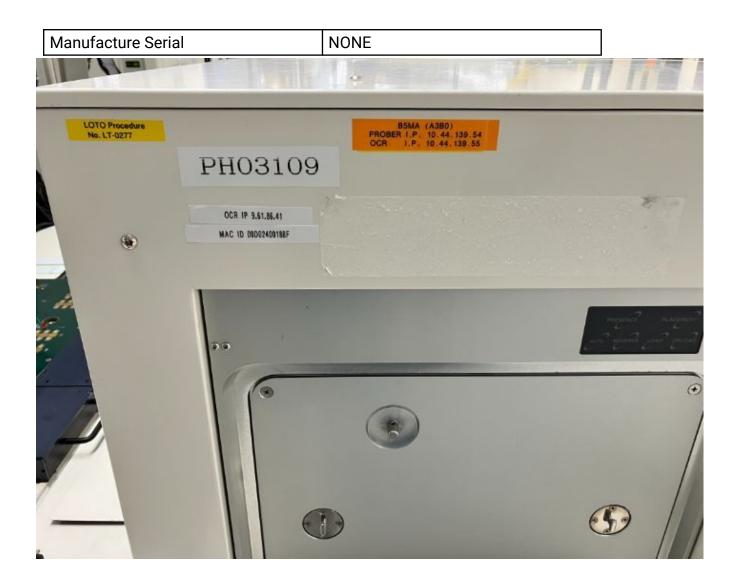

## **General Product Information**

| Vendor Supplier   | TEL                             |
|-------------------|---------------------------------|
| Model             | P12XL                           |
| Vintage           | 2003                            |
| Serial No         | PH03109                         |
| Asset Description | TEL P12XL prober dual load port |
| Software Version  | Rby00-R014083Z1                 |
| СІМ               | RS232                           |
| Process           | Test                            |