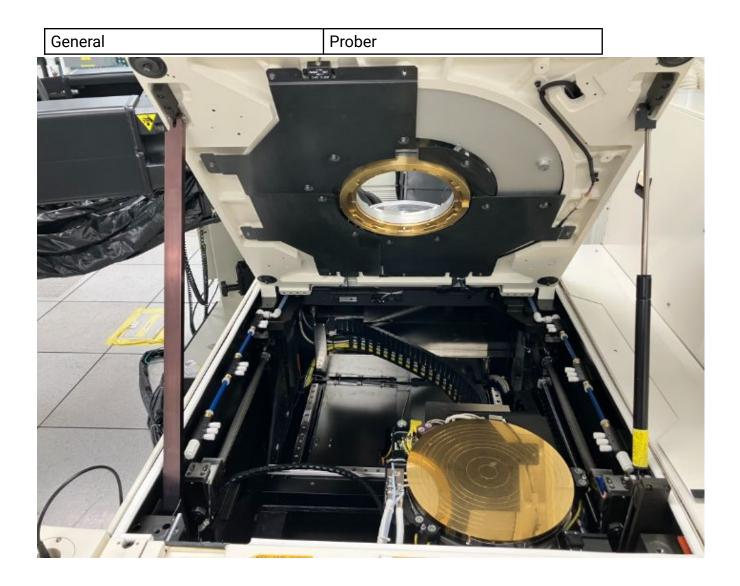

## **General Product Information**

| Vendor Supplier   | TEL                             |
|-------------------|---------------------------------|
| Model             | P12XL                           |
| Vintage           | 2003                            |
| Serial No         | PH03109                         |
| Asset Description | TEL P12XL prober dual load port |
| Software Version  | Rby00-R014083Z1                 |
| СІМ               | RS232                           |
| Process           | Test                            |

#### Hardware Configuration

| System Type       | Description  | Quantity | Status |
|-------------------|--------------|----------|--------|
| Handler System    | pincette     | 2        | ОК     |
| Options System    | D250 Chiller | 1        | ОК     |
| Others            |              |          |        |
| Factory Interface | FOUP         | 2        | ОК     |
| Main System       | Prober       | 1        | ОК     |