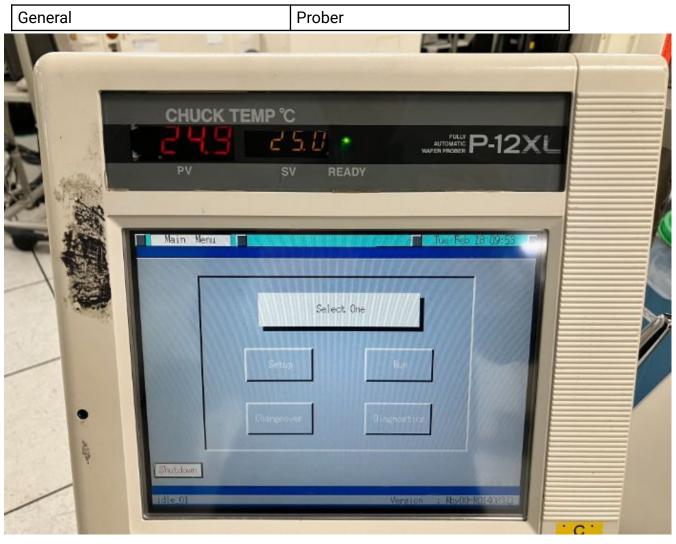

## **General Product Information**

| Vendor Supplier   | TEL                             |
|-------------------|---------------------------------|
| Model             | P12XL                           |
| Vintage           | 2003                            |
| Serial No         | PH03109                         |
| Asset Description | TEL P12XL prober dual load port |
| Software Version  | Rby00-R014083Z1                 |
| СІМ               | RS232                           |
| Process           | Test                            |

## **Tool Pictures**